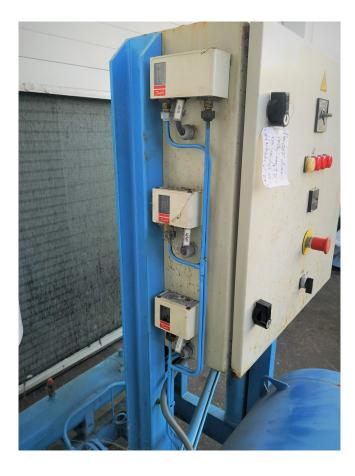

#### **Used Geneglace Pack 31**

Complete Geneglace flake ice installation equipped with a Maneurop MT 290 HUU hermetic piston compressor, ABB electromotor type M2AA071A, liquid receiver and a Frigabohn condensor with 3 Ziehl-Abegg fans. Attached on a steel frame base.