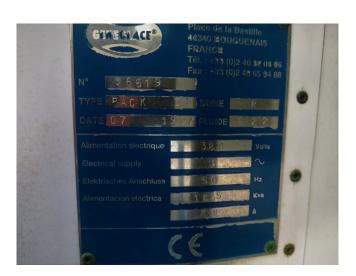

### **Specifications**

| Marca        | Geneglace                  |
|--------------|----------------------------|
| Tipo         | Pack 31                    |
| Capacidad    | 5,5 ton per 24hours *      |
| Refrigerante | Freon                      |
| Tamaños      | 2070x1410x1500 mm          |
|              | (LxWxH)                    |
| Comentarios  | *5,5 ton 24h thin ice // 5 |
|              | ton 24h thick ice          |
| Stock        | 1                          |

#### **Used Geneglace Pack 31**

Complete Geneglace flake ice installation equipped with a Maneurop MT 290 HUU hermetic piston compressor, ABB electromotor type M2AA071A, liquid receiver and a Frigabohn condensor with 3 Ziehl-Abegg fans. Attached on a steel frame base.