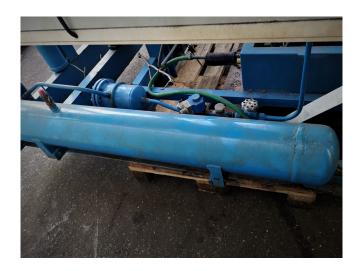

#### **Used Geneglace Pack 31**

Complete Geneglace flake ice installation equipped with a Maneurop MT 290 HUU hermetic piston compressor, ABB electromotor type M2AA071A, liquid receiver and a Frigabohn condensor with 3 Ziehl-Abegg fans. Attached on a steel frame base.