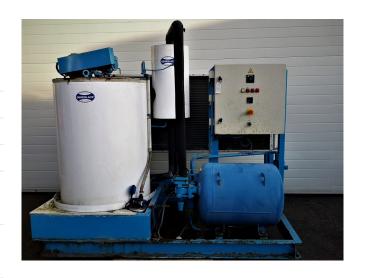

#### **Used Geneglace Pack 31**

Complete Geneglace flake ice installation equipped with a Maneurop MT 290 HUU hermetic piston compressor, ABB electromotor type M2AA071A, liquid receiver and a Frigabohn condensor with 3 Ziehl-Abegg fans. Attached on a steel frame base.