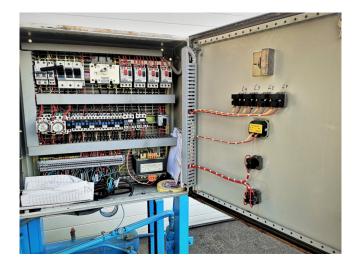

#### **Used Geneglace Pack 31**

Complete Geneglace flake ice installation equipped with a Maneurop MT 290 HUU hermetic piston compressor, ABB electromotor type M2AA071A, liquid receiver and a Frigabohn condensor with 3 Ziehl-Abegg fans. Attached on a steel frame base.